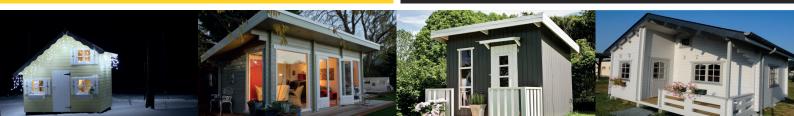

## **LOS ANGELES**

The Los Angeles has thick 40mm walls that allow the building to be kept insulated and warm throughout the year. With the 40mm thick logs and outward opening double doors for easy access the Los Angeles would make the ideal workshop.