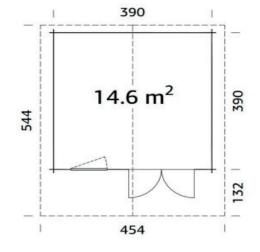

257cm

390 x 390cm

40mm

33.7m<sup>3</sup>

14.6m<sup>2</sup>

151 x 186cm

78 x 89cm

Not Included-Optional

## **FULL SPECIFICATION**

| CABIN SIZE:     | 390 x 390cm x 257cm |
|-----------------|---------------------|
| WALL THICKNESS: | 40mm                |
| VOLUME:         | 33.7m³              |
| AREA:           | 14.6m²              |
| DOOR OPENING:   | 151 x 186cm         |
| WINDOW OPENING: | 78 x 89cm           |
| FLOORS BOARDS:  | Option              |
| ROOF BOARDS:    | 19mm                |
| ROOF OVERHANG:  | 130cm               |
| UNDER PLANNING: | No                  |