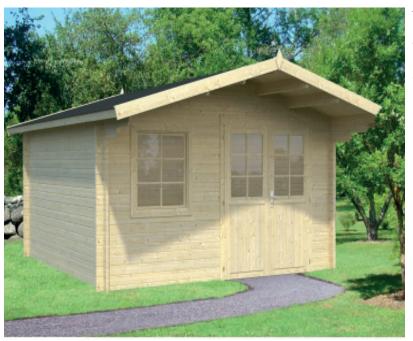

## **LOS ANGELES**

The Los Angeles has thick 40mm walls that allow the building to be kept insulated and warm throughout the year. With the 40mm thick logs and outward opening double doors for easy access the Los Angeles would make the ideal workshop.